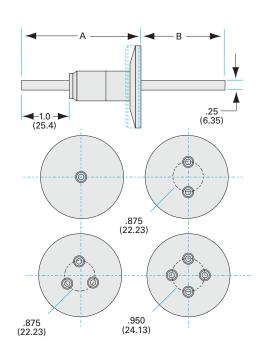

# Water cooled power feedthrough NW-40 water cooled medium current copper feedthrough, four conductors

Part number: MCF-NW-40-4W

### Water cooled power feedthrough NW-40 water cooled medium current copper feedthrough, four conductors

- 12KVDC
- Metal Seal -270°C to 450°C
- Elastomer Seal -20°C to 200°C

Similar Image

| Dimensions<br>(in inches) |        |
|---------------------------|--------|
| Dim A                     | 3.23″  |
| Dim B                     | 4.03"  |
| Dim C                     | 0.250″ |
| Dim D                     | 1.00″  |
| Dim E                     | 0.950" |

#### MCF-NW-40-4W

| Parameters             | Specifications                                   |
|------------------------|--------------------------------------------------|
| Power Feedthrough Type | Medium Current Feedthrough                       |
| # Conductors           | Four                                             |
| Conductor Material     | OHFC Copper                                      |
| Flange Size / Type     | DN 40 ISO-KF                                     |
| Flange Material        | 304 Stainless                                    |
| Vacuum Range           | 1 · 10 <sup>-8</sup> mbar to 1 bar (high vacuum) |
| Temperature Range      | -20 °C to 200 °C                                 |
| Voltage Rating         | 12 KV DC                                         |
| Electrical Connector   | MCF-VC                                           |
| Weight                 | 0.81 lbs                                         |