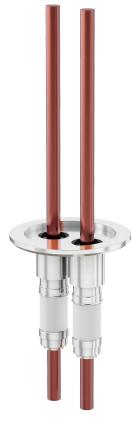

# Water cooled power feedthrough NW-40 water cooled medium current copper feedthrough, four conductors

Part number: MCF-NW-40-4W

### Water cooled power feedthrough NW-40 water cooled medium current copper feedthrough, four conductors

- 12KVDC
- Metal Seal -270°C to 450°C
- Elastomer Seal -20°C to 200°C

Similar Image

| Dimensions<br>(in inches) |        |
|---------------------------|--------|
| Dim A                     | 3.23″  |
| Dim B                     | 4.03"  |
| Dim C                     | 0.250″ |
| Dim D                     | 1.00″  |
| Dim E                     | 0.950" |

#### MCF-NW-40-4W

| Parameters             | Specifications                                   |
|------------------------|--------------------------------------------------|
| Power Feedthrough Type | Medium Current Feedthrough                       |
| # Conductors           | Four                                             |
| Conductor Material     | OHFC Copper                                      |
| Flange Size / Type     | DN 40 ISO-KF                                     |
| Flange Material        | 304 Stainless                                    |
| Vacuum Range           | 1 · 10 <sup>-8</sup> mbar to 1 bar (high vacuum) |
| Temperature Range      | -20 °C to 200 °C                                 |
| Voltage Rating         | 12 KV DC                                         |
| Electrical Connector   | MCF-VC                                           |
| Weight                 | 0.81 lbs                                         |